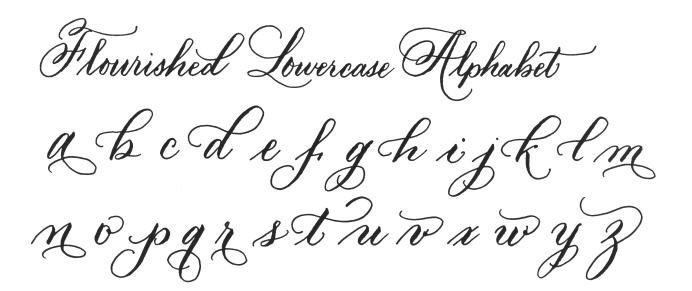

phabet Nowhished Towercase

The flourishes for the lowercase alphabet is either placed on

the ascender - \* The or the descender - \* If

\* a=ascender x=xheight or baseline d=descender \*\*

Lowercase flourishes to practice: